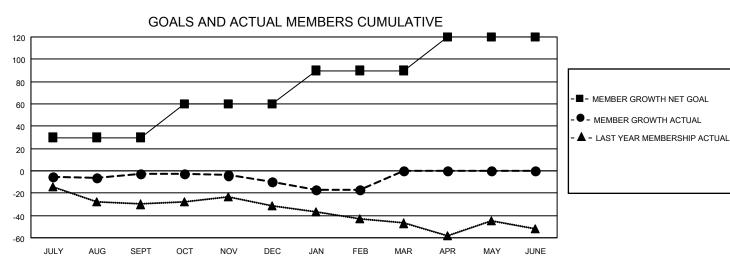

## MONTHLY MEMBERSHIP PROGRESS REPORT

LOCATION TEXAS District 2 E1 Results as of: 2/28/2021

| Clubs         |               |             |               | Members               |                        |                         |                                                    |  |
|---------------|---------------|-------------|---------------|-----------------------|------------------------|-------------------------|----------------------------------------------------|--|
|               | RESULTS FOR   | R 2020-2021 |               | RESULTS FOR 2020-2021 |                        |                         |                                                    |  |
| QUARTER       | NEW CLUB GOAL | NEW CLUBS   | DROPPED CLUBS | QUARTER MEME          | BER GROWTH NET<br>GOAL | MEMBER GROWTH<br>ACTUAL | DROPPED<br>MEMBERS ACTUAL<br>(including transfers) |  |
| JULY/AUG/SEPT | 0             | 0           | 0             | JULY/AUG/SEPT         | 30                     | 27                      | 28                                                 |  |
| OCT/NOV/DEC   | 0             | 0           | 0             | OCT/NOV/DEC           | 30                     | 21                      | 27                                                 |  |
| JAN/FEB/MAR   | 0             | 0           | 0             | JAN/FEB/MAR           | 30                     | 6                       | 13                                                 |  |
| APR/MAY/JUNE  | 1             | 0           | 0             | APR/MAY/JUNE          | 30                     | 0                       | 0                                                  |  |